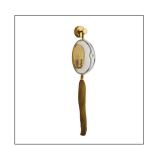

#### BARRY DIXON

Barry's personal favorite from the new collection, the Aramis Sconce is avant garde, commanding and totally unique. Barry was inspired by McQueen's ponytailed models with face masks, and this evolving into the "couture for the home". Cast in brass with a convex glass shield and a brass wire "ponytail", this is fashion fused nature.