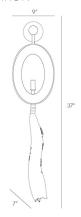

#### BARRY DIXON

Barry's personal favorite from the new collection, the Aramis Sconce is avant garde, commanding and totally unique. Barry was inspired by McQueen's ponytailed models with face masks, and this evolving into the "couture for the home". Cast in brass with a convex glass shield and a brass wire "ponytail", this is fashion fused nature.

## DIMENSIONS

Center Of Mount From 25 IN

Btm

Backplate H: 8.5 IN, W: 5.5 IN, D: 1 IN

Mount H: 5.5 IN, W: 5.5 IN