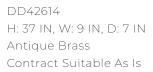

## DIMENSIONS

Center Of Mount From 25 IN

Btm

Backplate H: 8.5 IN, W: 5.5 IN, D: 1 IN

Mount H: 5.5 IN, W: 5.5 IN