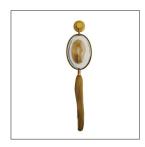

#### BARRY DIXON

Barry's personal favorite from the new collection, the Aramis Sconce is avant garde, commanding and totally unique. Barry was inspired by McQueen's ponytailed models with face masks, and this evolving into the "couture for the home". Cast in brass with a convex glass shield and a brass wire "ponytail", this is fashion fused nature.

## <u>APPEARANCE</u>

Material Brass, Glass Material Type Convex

Finish Antique Brass, Plain

Top Coat/Sealant false
Link Welded