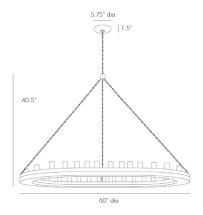

## GEOFFREY LARGE CHANDELIER

84175 H: 40.5 IN, Dia: 60.00 IN Gray Stained Wood, Rust Contract Suitable As Is This 20-light chandelier is the largest version in the Geoffrey Collection. Hanging by a purposely rusted chain, the large, gray wood ring makes an impressive statement when hanging from a beam in a Great Room or hung above a large round dining table. The Edison bulbs in the photo reinforce the rustic, industrial feel. Additional chain available CHN-987. Damp-rated, although limited covered outdoor conditions may affect finish.

### DIMENSIONS

Chandelier H: 4 IN, Dia: 60.00 IN

Minimum Hanging 40.5 IN

Height

Maximum Hanging 76.5 IN

Height

Canopy H: 1.5 IN, Dia: 5.75 IN

WIRING