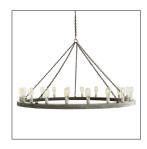

## GEOFFREY LARGE CHANDELIER

84175 H: 40.5 IN, Dia: 60.00 IN Gray Stained Wood, Rust Contract Suitable As Is This 20-light chandelier is the largest version in the Geoffrey Collection. Hanging by a purposely rusted chain, the large, gray wood ring makes an impressive statement when hanging from a beam in a Great Room or hung above a large round dining table. The Edison bulbs in the photo reinforce the rustic, industrial feel. Additional chain available CHN-987. Damp-rated, although limited covered outdoor conditions may affect finish.