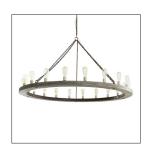

## GEOFFREY LARGE CHANDELIER

84175 H: 40.5 IN, Dia: 60.00 IN Gray Stained Wood, Rust Contract Suitable As Is This 20-light chandelier is the largest version in the Geoffrey Collection. Hanging by a purposely rusted chain, the large, gray wood ring makes an impressive statement when hanging from a beam in a Great Room or hung above a large round dining table. The Edison bulbs in the photo reinforce the rustic, industrial feel. Additional chain available CHN-987. Damp-rated, although limited covered outdoor conditions may affect finish.