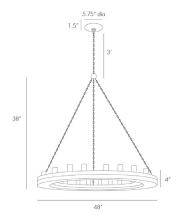

## GEOFFREY MEDIUM CHANDELIER

84174

H: 38 IN, Dia: 48.00 IN Gray Stained Wood, Rust Contract Suitable As Is Hanging by a purposely rusted chain, this gray wood ring and its 12 lights make a great statement when hanging over a large round dining table or kitchen island. The Edison bulbs in the photo reinforce the rustic, industrial feel. Additional chain available CHN-987. Damp-rated, although limited covered outdoor conditions may affect finish.

APPEARANCE

Material Iron, Wood
Finish Gray, Rust
Finish Will Vary true
Top Coat/Sealant true
Link Welded

DIMENSIONS

Chandelier H: 4 IN, Dia: 48.00 IN

Minimum Hanging 38 IN

Height

Maximum Hanging 74 IN

Height

Canopy H: 1.5 IN, Dia: 5.75 IN

WIRING

UL,EU,SA

Rating Damp

Cord 10 FT, Clear/Silver, SVT Socket 12, Type A- E26 Other

Photographed Bulb Edison Bulb

Maximum Watt 40 Voltage 110-120 V CERTIFICATIONS

Mexico