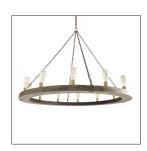

## GEOFFREY MEDIUM CHANDELIER

84174

H: 38 IN, Dia: 48.00 IN Gray Stained Wood, Rust Contract Suitable As Is Hanging by a purposely rusted chain, this gray wood ring and its 12 lights make a great statement when hanging over a large round dining table or kitchen island. The Edison bulbs in the photo reinforce the rustic, industrial feel. Additional chain available CHN-987. Damp-rated, although limited covered outdoor conditions may affect finish.