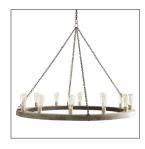

## GEOFFREY MEDIUM CHANDELIER

84174

H: 38 IN, Dia: 48.00 IN Gray Stained Wood, Rust Contract Suitable As Is Hanging by a purposely rusted chain, this gray wood ring and its 12 lights make a great statement when hanging over a large round dining table or kitchen island. The Edison bulbs in the photo reinforce the rustic, industrial feel. Additional chain available CHN-987. Damp-rated, although limited covered outdoor conditions may affect finish.