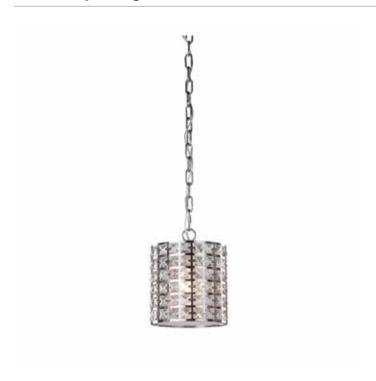

# **Coventry 1 Light Chrome Pendant**

This pendant features a circular chrome plated frame adorned with beautiful square jewels. At the bottom there are glass diffusors to encase the fixture not exposing the inside and bulbing