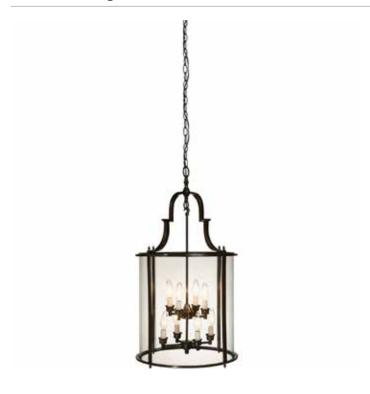

# Manor 8 Light Bronze Chandelier

8 lite urn featuring a deep oil rubbed bronze finish with clear curved glassware