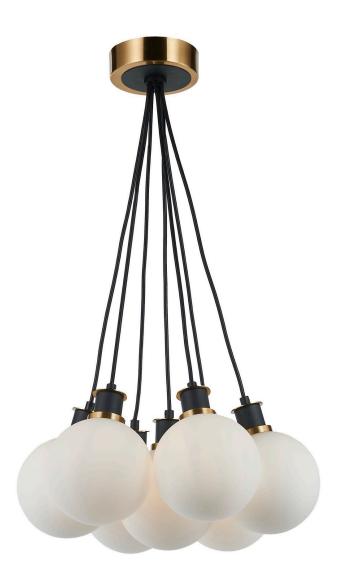

## Gem Collection 7-Light Pendant with White Glass Black and Brushed Brass

The Gem collection with acid white glass, also known as etched glass, is a type of glass that has undergone a process to give it a rich cloudy white appearance. When illuminated this glassware has a warm hue, which compliments its two-tone black and brushed brass framing. The model shown is a 7 lite height adjustable cluster type chandelier.