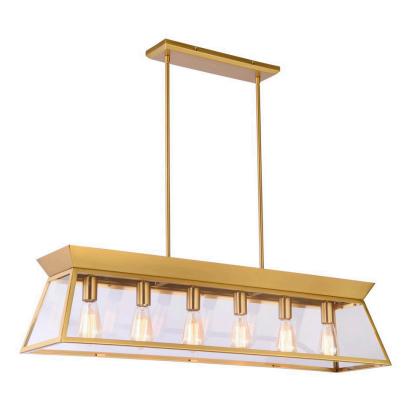

## Lucian Linear Island Chandelier **Brushed Brass**

ORDERING

The Lucian collection, designed by Kevin Kraemer, is a modern twist on a classical lantern style light. Shown in a rich plated brushed brass (also available in black with brass accents). Clear panel glassware surrounding the bulbs. The model shown is a linear island chandelier which comes with extra rods for easy height adjustment and has a hangstraight to be compatible with sloped ceilings. Great for any table or island area.

| OKDEKING                | ,          |                              |                 |  |
|-------------------------|------------|------------------------------|-----------------|--|
| Model: AC1              | 1854BB     |                              |                 |  |
| Collection:             | Lucian     |                              |                 |  |
| Finish: Brus            | shed Brass |                              |                 |  |
| PRODUCT                 | DIMENSIO   | NS                           |                 |  |
| Weight                  |            | 20 lbs                       |                 |  |
| Length                  |            | 42"                          |                 |  |
| Width                   |            | 10"                          |                 |  |
| Height                  |            | 10"                          |                 |  |
| Overall Height          |            | 10"                          |                 |  |
| Ext.                    |            |                              |                 |  |
| Chain                   |            |                              |                 |  |
| Rods                    |            | 6x12" + 4x6"                 |                 |  |
| Cord Lengt              | h          |                              |                 |  |
| Wire Length             |            |                              |                 |  |
| Canopy / Ba             | ack Plate  |                              |                 |  |
| Sloped Ceiling          |            | Yes                          |                 |  |
| PACKAGIN                | IG DIMENS  | IONS                         |                 |  |
| Weight                  | Length     | Width                        | Height          |  |
| 24 lbs                  | 45.3"      | 13.4"                        | 13"             |  |
| BULBS                   |            |                              |                 |  |
| Bulbs Included          |            | No                           |                 |  |
| Bulb Qty.               |            | 6                            |                 |  |
| Wattage                 |            | 40                           |                 |  |
| Dimmable                |            | Yes                          |                 |  |
| Socket Base Type        |            | E26                          |                 |  |
| Lumens (LE              | D)         |                              |                 |  |
| CRI (LED)               |            |                              |                 |  |
| Kelvin (LED             | )          |                              |                 |  |
| OTHER                   |            | ,                            |                 |  |
| UPC                     |            | 778350021609                 |                 |  |
| Material                |            |                              | Steel and Glass |  |
| Material                |            | Steel and Gl                 | ass             |  |
| Material<br>Listing App | roval 1    | Steel and Gl<br>Interior/Dry | ass             |  |
|                         |            |                              |                 |  |