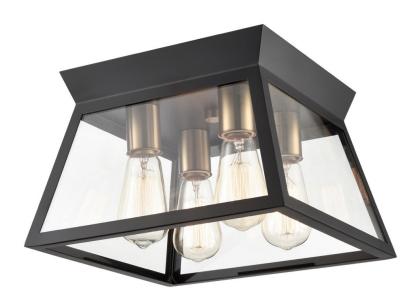

## Lucian 4 Light Flushmount Black and Brushed Brass

The Lucian collection, designed by Kevin Kraemer, is a modern twist on a classical lantern style light. Shown in black with brass accents (also available in a rich plated brushed brass). Clear panel glassware surrounding the bulbs. The model shown is a 4 light flushmount. Great for any area of the home.