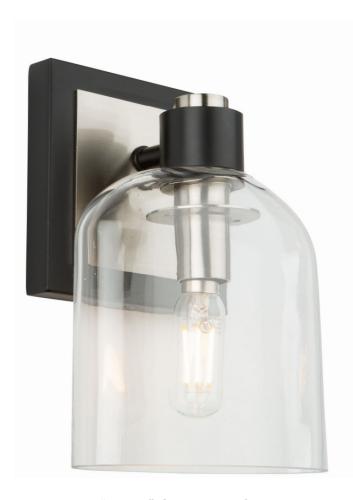

## Lyndon 1 Light Vanity Light Black and Brushed Nickel

The "Lydon" Collection of bathroom vanities is slick and clean - a perfect compliment to any environment that is modern to transitional. The clear glassware has circular edges. The arms are finished in black while the accents are plated in nickel. Shown as a single sconce but also available in a 3 or 4 light version.