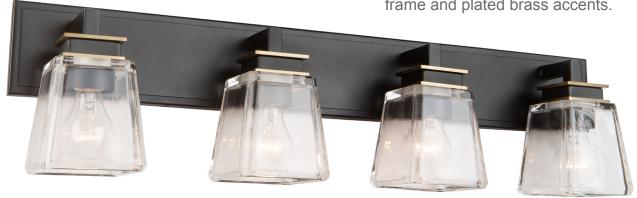

## Eastwood 4 Light Wall Light Clear Glass

The "Eastwood" collection bathroom vanity features thick clear glassware with a black frame and plated brass accents.