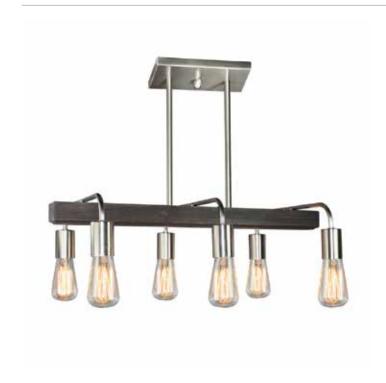

# Lynwood 6 Light Brushed Nickel Island Light

The "Lynnwood" Collection )made in North America), is made of authentic wood (pine) and has plated metal work. Comes with 60W filament bulbs as shown. Shown in brushed nickel and available in our BU Bronze finish

#### **ORDERING**

| Model      | AC10456BN      |
|------------|----------------|
| Collection | Lynwood        |
| Finish     | Brushed Nickel |

## **PRODUCT DIMENSIONS (inches)**

| Width          | 15           |
|----------------|--------------|
| Length         | 24           |
| Height         | 9            |
| Overall Height | 54.5         |
| Ext.           |              |
| Chain Inc.     |              |
| Rods Inc.      | 6x12" + 2x6" |
| Wire Length    | 96           |
| Canopy Size    | L: 9, W: 5   |
| Sloped Ceiling | Yes          |

## **BULBS**

| Bulbs Included   | No          |
|------------------|-------------|
| Bulb Qty.        | 6           |
| Wattage          | 100         |
| Dimmable         | Yes         |
| Socket Base Type | Medium Base |
| Lumens (LED)     |             |
| CRI (LED)        |             |
| Kelvin (LED)     |             |

#### **OTHER**

| UPC                       | 778350003414              |  |
|---------------------------|---------------------------|--|
| Material                  | erial Wood (pine) & Metal |  |
| Safety Rated Interior/Dry |                           |  |
| Listing                   | ng CSA                    |  |
| Warranty                  | 1 Year Limited Warranty   |  |