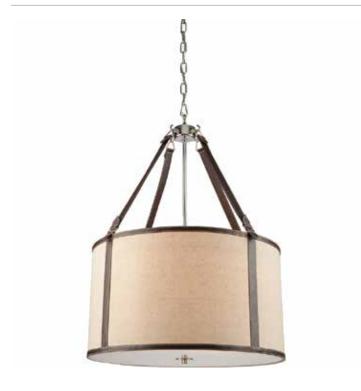

# **Bay Street 5 Light White Chandelier**

The Bay Street Collection by Steven & Chris, features drum shades with glass diffusers suspended by leather straps. Availble in Oatmeal or white shades (Show in White)