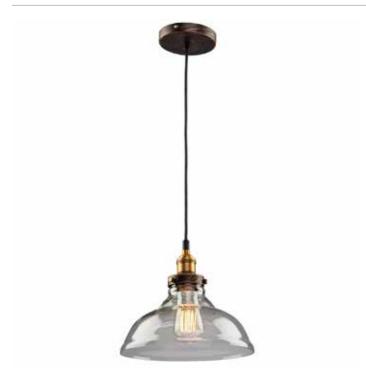

# **Greenwich 1 Light Oil Rubbed Bronze Pendant**

Retro in design, with copper and multi tone brown finishes and clear glassware, the Greenwich Collection is simple and stunning. Available in multi configurations and with 3 different glass shape options

## **PRODUCT DIMENSIONS (inches)**

| Width          | 10           |
|----------------|--------------|
| Length         | 10           |
| Height         | 9.5          |
| Overall Height | 105.5        |
| Ext.           |              |
| Chain Inc.     |              |
| Rods Inc.      | 3x12" + 1x6" |
| Wire Length    | 120          |
| Canopy Size    | 6            |
| Sloped Ceiling | No           |