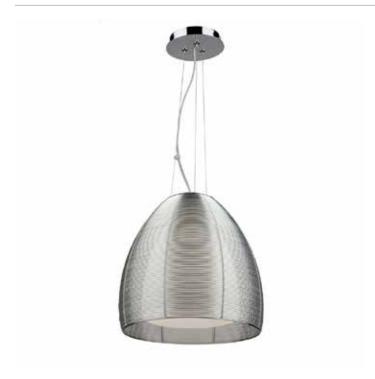

# San Jose 1 Light Pendant in Silver

The San Jose collection features individually hand weaved silver finished wiring, covering a white glass dome, suspended on aircraft cable with a chrome canopy.