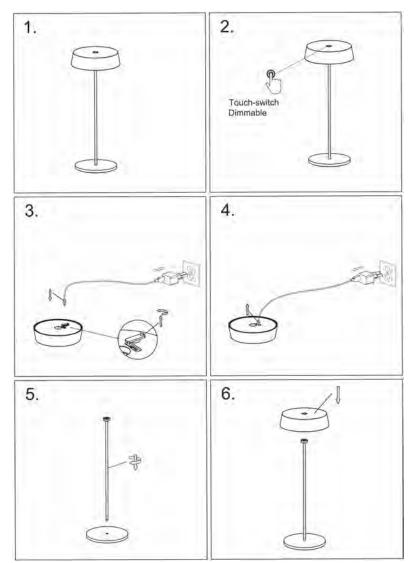

#### Assembly:

This lamp is equipped with safety overcharge protection.

#### **Operating**

- 1. Before the first use, lift the silicone protective cover from the lamp head to charge.
- 2. Insert the charging port to the lamp, and charge for 5-7 hours until the indicator light is green.
- 3. Tap button to turn on/off
- 4. Press and hold button to dim light gradually.
- 5. When the lamp's battery is low, the light will turn off.
- 6. Apply pressure to the base to remove LED module. Reconnect to power to charge.