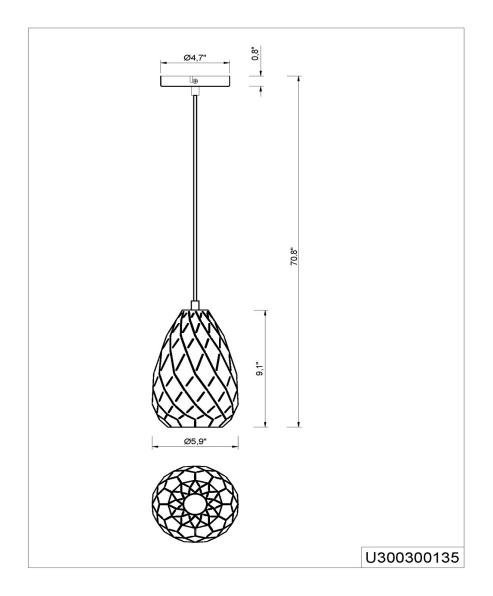

#### Dimensions and Materials:

Width 6" Length 6"

 Overall Height
 71" Adjustable

 Canopy Size
 4.7"Dia x.8"H

 Material
 Metal

 Shade Size
 6" x 9"

 Cord Length
 5'