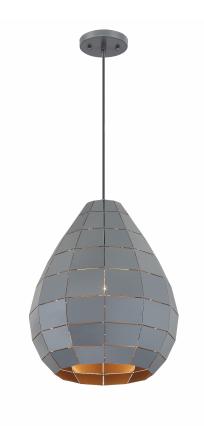

# **Product Specification Sheet**

 $Item\ Number:$ 

Created: Version - Updated: 300300135

June 21th, 2018

Group/Lifestyle Name:

Onyx

Available Finishes

Museum Black

### Shipping Information:

 Weight
 3 lbs

 Carton Length
 15"

 Carton Width
 9"

 Carton Height
 9"

 Shipping Method
 UPS

 Quantity Per Carton
 1

The Onyx pendant adds class to any room with its Museaum Black exterior and Gold interior. Light emanates though its precision cut designs to produce not only a functioning task light, but also to create a warm ambiance to any room. Arnsberg offers meticulous German engineering to beautify your home.