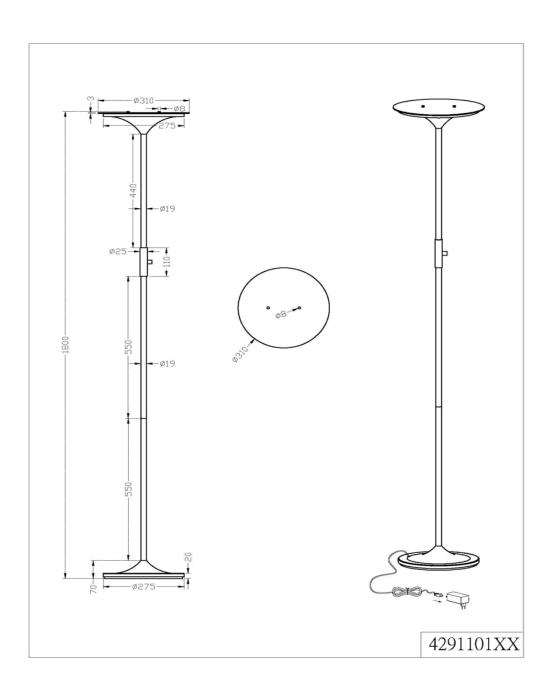

Available Finish

<u>Dimensions and Materials:</u>

Width (Shade) Overall Height

Base Size

Material

12 1/4" 70 3/4" 10" Dia. X 1 1/3"

LEIPZIG

Nickel-Matte

Antique Brass

\_\_\_\_\_

Metal

Electrical Specifications:

Light Source

Light Source/Manufacturer

LED Spec.

Total Wattage Lumens Kelvin Temperature 20W