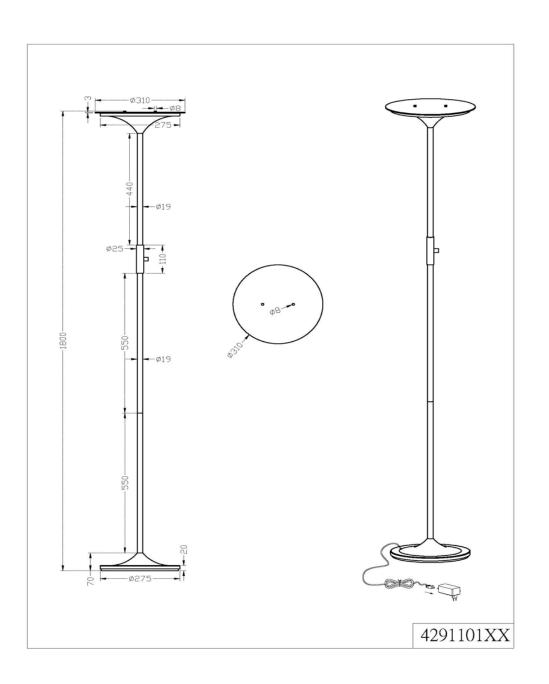

## <u>Dimensions and Materials:</u>

Width (Shade) Overall Height

Base Size

12 1/4" 70 3/4" 10" Dia. X 1 1/3"

Metal

LED

Material

## Electrical Specifications:

Light Source

Light Source/Manufacturer

LED Spec.

Total Wattage Lumens Kelvin Temperature 20W 1750 Lumens 3000 K

Dimmability

Fully Dimmable

Input Voltage 120V
Safety Rating (Location) Dry Location
Warranty 5 Years
Certification ETL