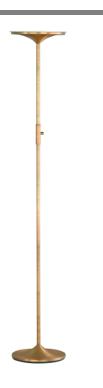

# **Arnsberg**

#### Group/Lifestyle Name:

Finish

Available Finishes

#### Antique Brass Nickel-Matte

LEIPZIG

## <u>Dimensions and Materials:</u>

Width (Shade) Overall Height

Base Size

12 1/4" 70 3/4" 10" Dia. X 1 1/3"

Metal

LED

Material