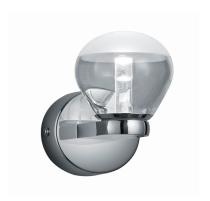

#### Group/Lifestyle Name:

H20

Chrome

#### Dimensions and Materials:

Width Overall Height Max Height Min. Height Base Width Extension Special Features Material Glass

Available Finishes

Metal/Acrylic

LED