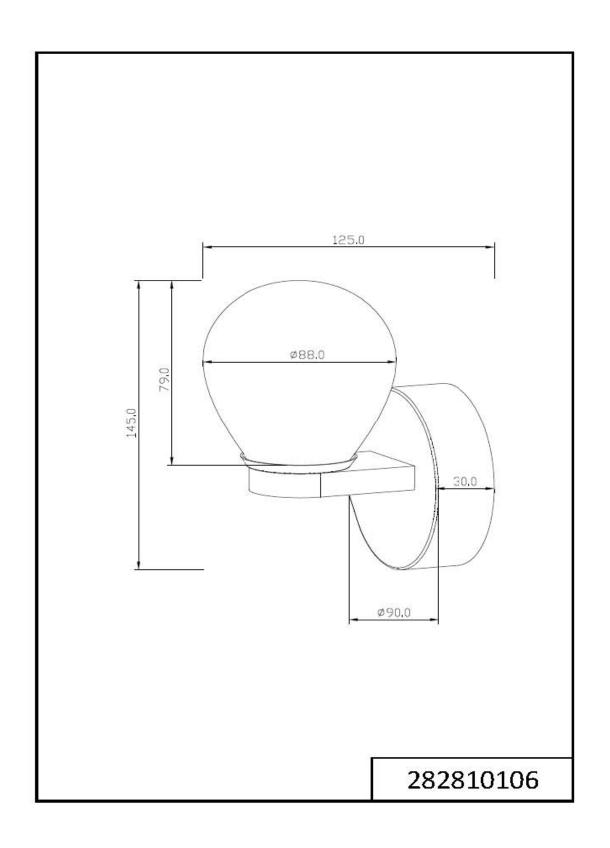

#### Dimensions and Materials:

Width Overall Height Max Height Min. Height Base Width Extension Special Features Material Glass

Available Finishes

Metal/Acrylic

LED