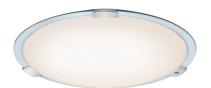

## Product Specification Sheet

Item Number: Created: Version - Updated:

658715801 June 21th, 2017 1.2 - 04/04/2018

Group/Lifestyle Name: YOKOHAMA

Available Finishes

Dimensions and Materials:

Width Overall Height Special Features 30"
5 1/2"
Remote ontrol with various functions

Metal/Acrylic

Electrical Specifications:

LED

Light Source Light Source/Manufacturer LED Spec. Total Wattage Lumens Kelvin Temperature

Dimmable 3000K - 5500K

Dimmability Driver Specification - Quattro Driver Specification - Fully Dimmable