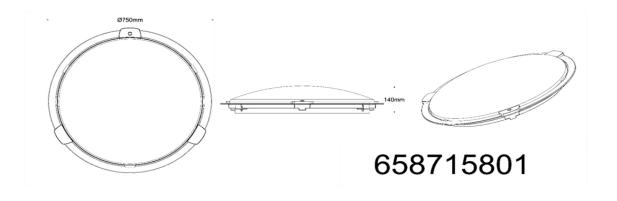

## Product Specification Sheet

Item Number: Created: Version - Updated:

658715801 June 21th, 2017 1.2 - 04/04/2018

Group/Lifestyle Name: YOKOHAMA

Available Finishes

Dimensions and Materials:

Width Overall Height Special Features 30"
5 1/2"
Remote ontrol with various functions