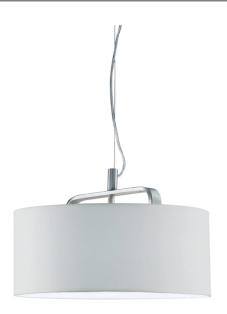

## **Product Specification Sheet**

Item Number:

Created: Version - Updated: 300100107

June 21th, 2017 1.2 - 04/04/2018

Group/Lifestyle Name:

CANNES

Finish Nickel-Matte with White Shade
Available Finishes Chorme with Black shade

**Dimensions and Materials:** 

Width 15 3/4" Overall Height 50"

Canopy Size 4 3/4" Diameter

Material Metal/Fabric
Shade size 15 3/4" W x 8" H

Electrical Specifications:

Socket E26 Total Wattage 100W

Dimmability YES