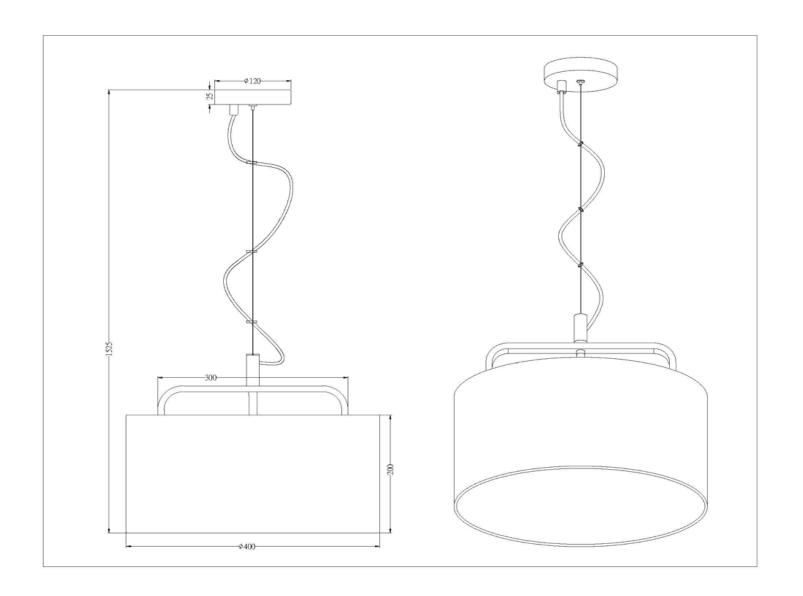

**Dimensions and Materials:** 

Width 15 3/4" Overall Height 50"

Canopy Size 4 3/4" Diameter

Material Metal/Fabric
Shade size 15 3/4" W x 8" H

Electrical Specifications:

Socket E26 Total Wattage 100W

Dimmability YES