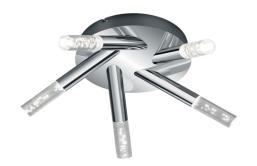

## Product Specification Sheet

Item Number: Created: Version - Updated:

682410506 June 21th, 2017 1.2 - 04/04/2018

Available Finishes Chrome

Dimensions and Materials:

Width Overall Height Canopy Size 16 1/2" 6 1/2" 8 1/2"

Material Metal/Acrylic

Electrical Specifications:

Light Source Light Source/Manufacturer LED Spec. Total Wattage Lumens Kelvin Temperature LED OSRAM 5 x 3.2W 16W 1500 Lumens

Dimmability Driver Specification - Quattro Driver Specification - Fully Dimmable

Input Voltage Safety Rating (Location) Warranty Certification 120V Damp location, IP 44 5 Years ETL

Quattro Dimming

Shipping Information:

Weight Carton Length Carton Width Carton Height Shipping Method Quantity Per Carton 6 lbs 14" 14" 6" UPS 1