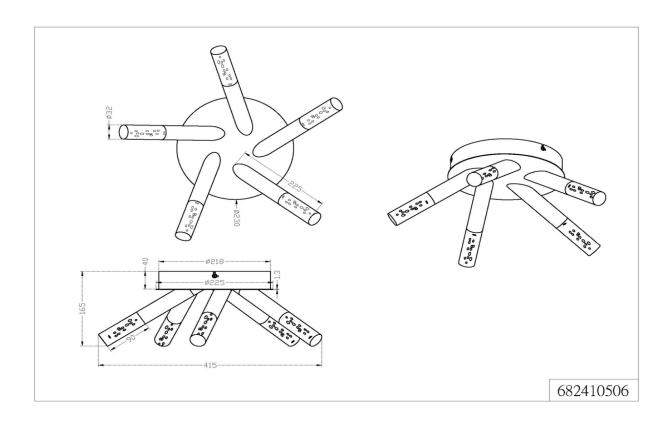

## Product Specification Sheet

Item Number: Created: Version - Updated:

682410506 June 21th, 2017 1.2 - 04/04/2018

Available Finishes Chrome

Dimensions and Materials:

Width Overall Height Canopy Size 16 1/2" 6 1/2" 8 1/2"

Material Metal/Acrylic

Electrical Specifications:

Light Source Light Source/Manufacturer LED Spec. Total Wattage Lumens Kelvin Temperature LED OSRAM 5 x 3.2W 16W 1500 Lumens

Dimmability Driver Specification - Quattro Driver Specification - Fully Dimmable

Input Voltage Safety Rating (Location) Warranty Certification 120V Damp location, IP 44 5 Years ETL

Quattro Dimming

Shipping Information:

Weight Carton Length Carton Width Carton Height Shipping Method Quantity Per Carton 6 lbs 14" 14" 6" UPS 1