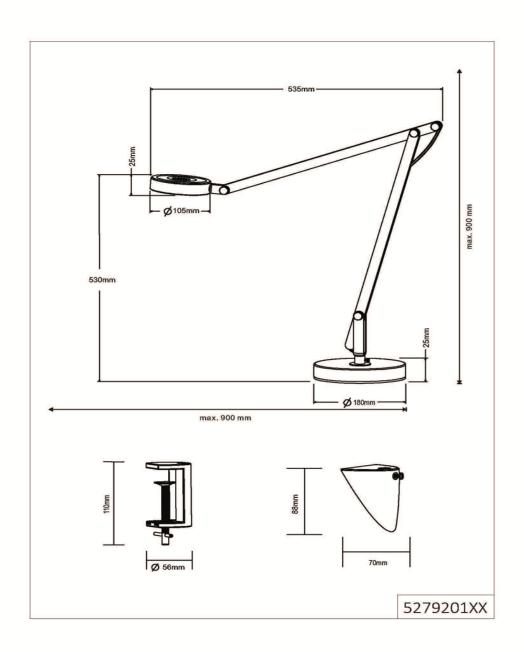

#### **Dimensions and Materials:**

 Width
 24"

 Overall Height
 24"

 Max Height
 35 1/2"

 Base Width
 7 1/4"

 Extension
 35 1/2"

 Special Features
 3-Way Mount

Material Metal