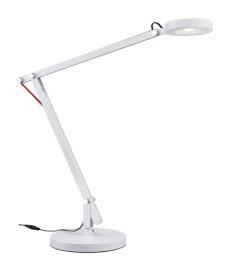

Finish White Available Finishes Black

#### **Dimensions and Materials:**

 Width
 24"

 Overall Height
 24"

 Max Height
 35 1/2"

 Base Width
 7 1/4"

 Extension
 35 1/2"

 Special Features
 3-Way Mount

Material Metal

### Electrical Specifications:

Light Source LED

Light Source/Manufacturer

LED Spec.

Total Wattage 5W

Lumens 500 Lumens Kelvin Temperature 3000 K

Dimmability None
Switch on/off
Input Voltage 120V

Safety Rating (Location) Dry
Warranty 5 Years
Certification ETL