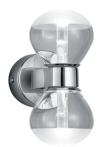

#### Group/Lifestyle Name:

H20 Chrome

### Dimensions and Materials:

Available Finishes

Width Overall Height Max Height Min. Height Base Width Extension Special Features Material Glass

LED

Metal/Acrylic