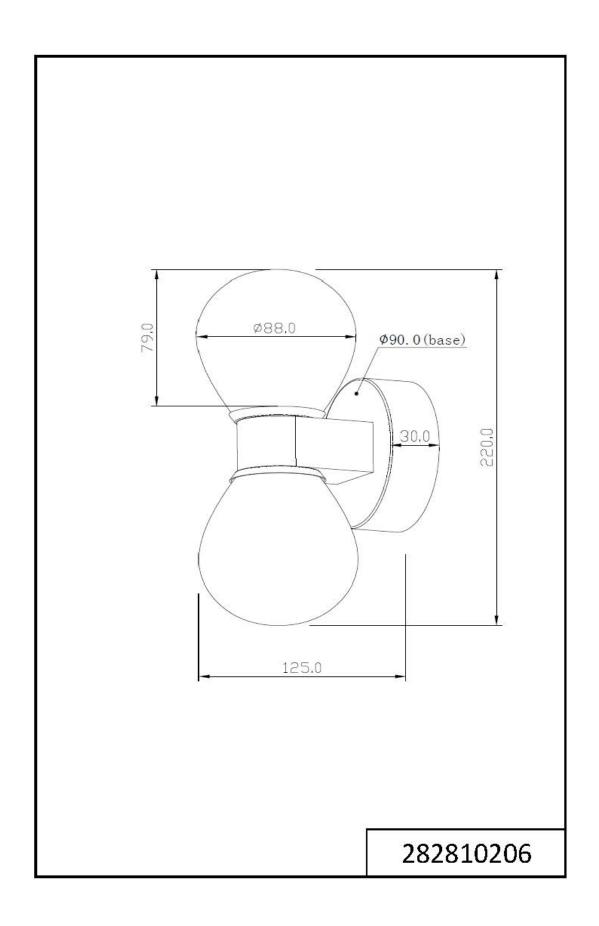

## **Product Specification Sheet**

Item Number: Created: Version - Updated:

**282810206** June 21th, 2017 1.3 - 04/05/2018

### Dimensions and Materials:

Available Finishes

Width Overall Height Max Height Min. Height Base Width Extension Special Features Material Glass

LED

Metal/Acrylic