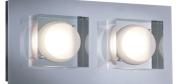

Available Finishes

Width Overall Height Extension Back Plate Material Glass BROOKLYN Chrome

> 11.80" 6.5" 2.75" 11 3/4" W. X H 6 1/2" Metal Satin Glass

LED

....

### 10W 700 Lumens

Quattro dimming or Fully Dimmable Output: 10 V-16V/700mA 0utput: 12V-18V/700mA 120V Dry Location 5 Years ETL

Shipping Information:

Weight Carton Length Carton Width Carton Height Shipping Method Quantity Per Carton 5 lbs 12" 12" 6" UPS 1