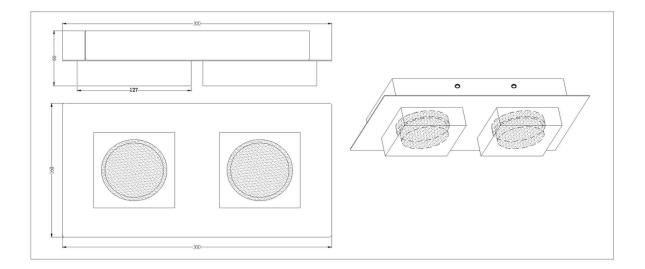

Available Finishes

Width Overall Height Extension Back Plate Material Glass BROOKLYN Chrome

> 11.80" 6.5" 2.75" 11 3/4" W. X H 6 1/2" Metal Satin Glass

LED

....