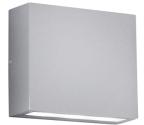

#### Group/Lifestyle Name:

Finish Available Finishes

Dimensions and Materials:

Width Overall Height Material Glass

#### Shipping Information:

Weight Carton Length Carton Width Carton Height Shipping Method Quantity Per Carton

THAMES

Titanium/Light Grey White, Charcoal Black

5 1/2" 5 1/2" Aluminum Frame Tempered glass lens