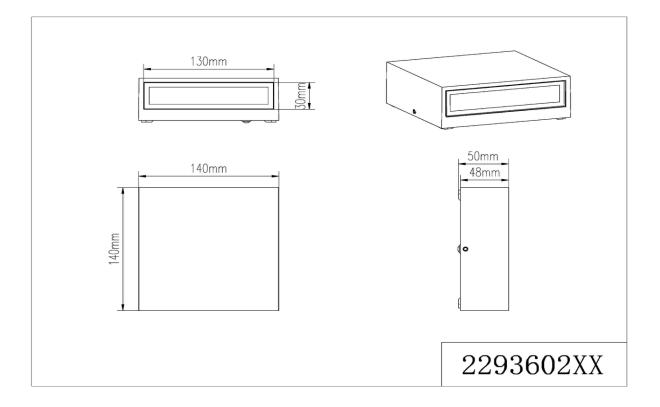

#### Group/Lifestyle Name:

Finish Available Finishes

Dimensions and Materials:

Width Overall Height Material Glass

#### Shipping Information:

Weight Carton Length Carton Width Carton Height Shipping Method Quantity Per Carton

THAMES

Titanium/Light Grey White, Charcoal Black

5 1/2" 5 1/2" Aluminum Frame Tempered glass lens