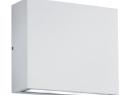

#### Group/Lifestyle Name:

Finish Available Finishes THAMES White Titanium/Light Grey Charcoal Black

<u>Dimensions and Materials:</u> Width Overall Height Material Glass

5 1/2" 5 1/2" Aluminum Frame Tempered glass lens