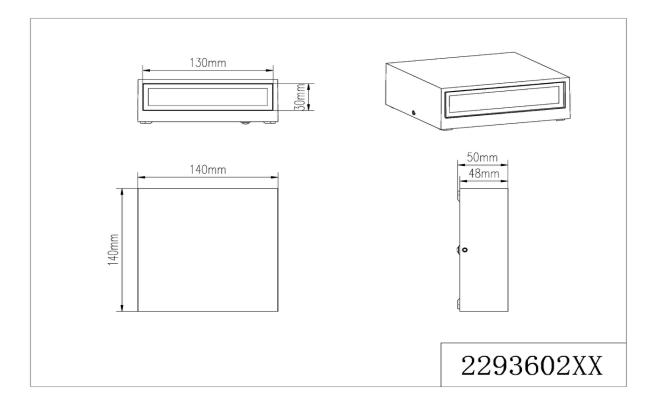

# Product Specification Sheet

*Item Number:* Created: Version - Updated: **229360201** June 21th, 2017 1.3 - 04/05/2018

#### Group/Lifestyle Name:

Finish Available Finishes THAMES White Titanium/Light Grey Charcoal Black

<u>Dimensions and Materials:</u> Width Overall Height Material Glass

5 1/2" 5 1/2" Aluminum Frame Tempered glass lens