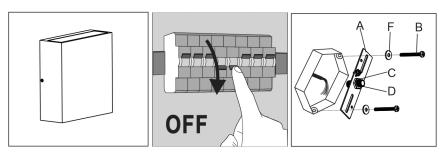

## ASSEMBLY INSTRUCTIONS THAMES 229360287

Mounting Instructions:

Fixture Cable Length Adjustment (Diagram 2)