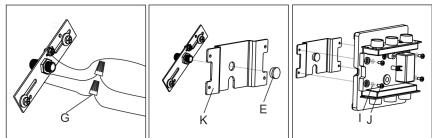

## ASSEMBLY INSTRUCTIONS THAMES 229360287

Mounting Instructions:

Fixture Cable Length Adjustment (Diagram 2)