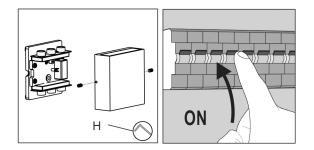

### CSA / UL Safety Requirements

CSA/UL requires that these IMPORTANT SAFETY INSTRUCTION be listed:

Before starting installation of this fixture or removal of a previous fixture, disconnect the power by turning off the circuit breaker or by removing the fuse at the fuse box.

□ Consult a qualified electrician if you have any electrical questions or need to replace the driver.