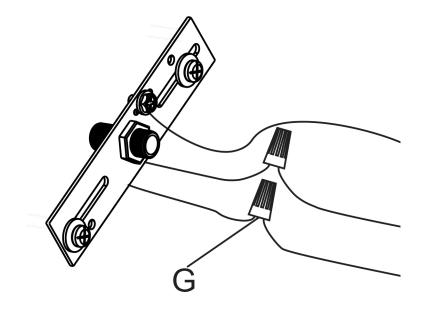

## ASSEMBLY INSTRUCTIONS THAMES 229360287

Mounting Instructions:

Fixture Cable Length Adjustment (Diagram 2)