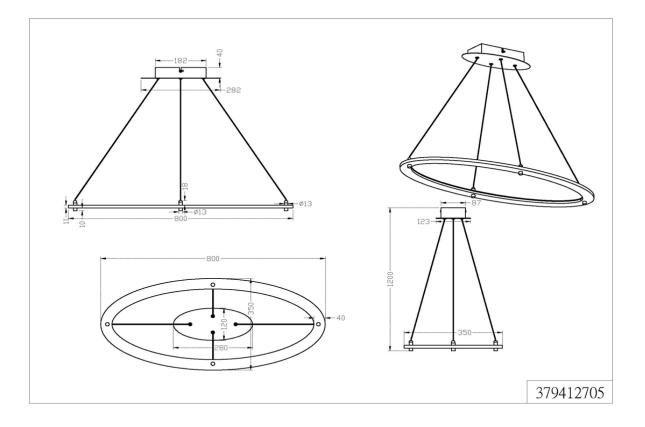

#### /Lifestyle Name: Gr Available Finishes

Dimensions and Materials:

Width Overall Height Special Features Canopy Size: square Canopy with Oval Plate Cable Length Material

Shipping Information:

Weight Carton Length Carton Width Carton Height Shipping Method Quantity Per Carton

TORONTO Brushed Aluminum

31 1/3" x 13 3/4" Oval 47 3/4" Adjustable Height 4 3/4" x 4 3/4", 12" x 6" 8 feet x 4 Brushed Aluminum/Acrylic