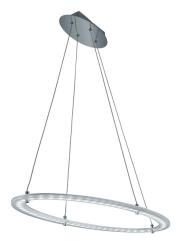

#### /Lifestyle Name: Gr Available Finishes

Dimensions and Materials:

Width Overall Height Special Features Canopy Size: square Canopy with Oval Plate Cable Length Material

Shipping Information:

Weight Carton Length Carton Width Carton Height Shipping Method Quantity Per Carton

TORONTO Brushed Aluminum

31 1/3" x 13 3/4" Oval 47 3/4" Adjustable Height 4 3/4" x 4 3/4", 12" x 6" 8 feet x 4 Brushed Aluminum/Acrylic