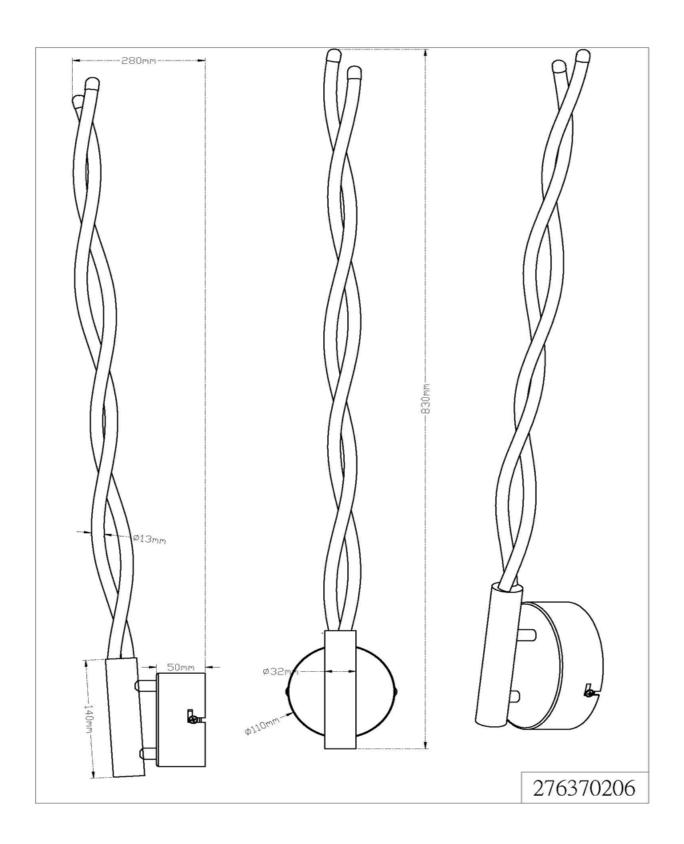

### Dimensions and Materials:

Width Overall Height Max Height Min. Height Back Plate Extension Special Features Material Glass

4 1/3" 11"

Brushed Alumminum/Acrylic