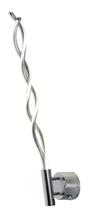

#### Group/Lifestyle Name: PORTOFINO Available Finishes Chrome

### Dimensions and Materials:

Width Overall Height Max Height Min. Height Back Plate Extension Special Features Material Glass

4 1/3" 11"

Brushed Alumminum/Acrylic