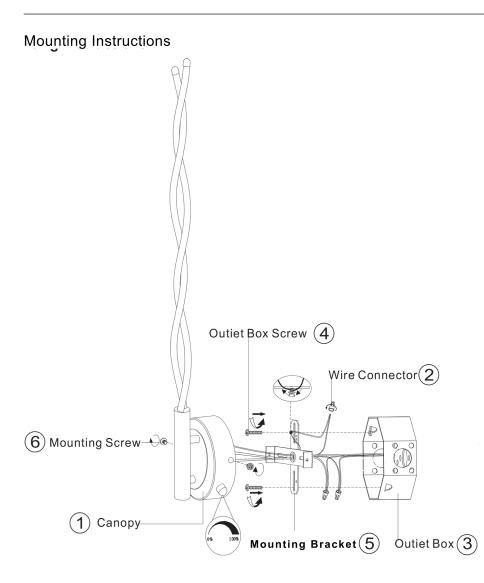

### **Parts Included:**

Wire Connector Mounting Bracket

Mounting Screw

Outles Box Screw

D0000000

#### Assembly Instructions

1. Mount the Mounting Strap (#4) to the Outlet Box (#3), using the Outlet Box Screw (#5).

2. Connect the ground wire from the fixture to the ground wire from the Outlet Box (#3). Connect the white wire from the fixture to the white wire (neutral wire) from the Outlet Box (#3). Connect the black wire from the fixture to the black wire (live wire) of the Outlet Box (#3). Cover the connections using the Wire Connectors (#2). Wrap the wire connectors with electrical tape for a more secure connection. Position the wires back inside the Outlet Box (#3) Note: If you have electrical questions, consult your local licensed electrician.

3. Place the Canopy (#1) over the Outlet Box (#3), put the Mounting Screws (#6) to the holes of the Canopy (#1) and the Outlet Box (#3). Screw the Mounting Screws (#6) to secure the Canopy (#1)

4. Installation in complete, Turn on the power at the circuit breaker of the fuse box. Turn the light switch on to activate the fixture.