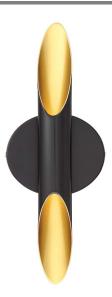

### <u>Dimensions and Materials:</u>

Width Overall Height Back Plate Material 3 1/4" 15" 4 3/4" Dia. Metal

Bronze with Indian Gold Chrome, Satin Nickel

Light Source/Manufacturer
Light Source/Manufacturer
LED Spec.
Total Wattage
Lumens
Kelvin Temperature
Drimmability
Driver Specification - Quattro
Driver Specification - Fully Dimmable
Input Voltage
Safety Rating (Location)
Warranty
Certification LED
ORSAM
SMD
6.4W
600 Lumens
3000K
Quattro or Fully Dimmable
Output: 12-20V, 500mA
Output: 16-24V, 500mA
120V
Dry
S Years
ETL