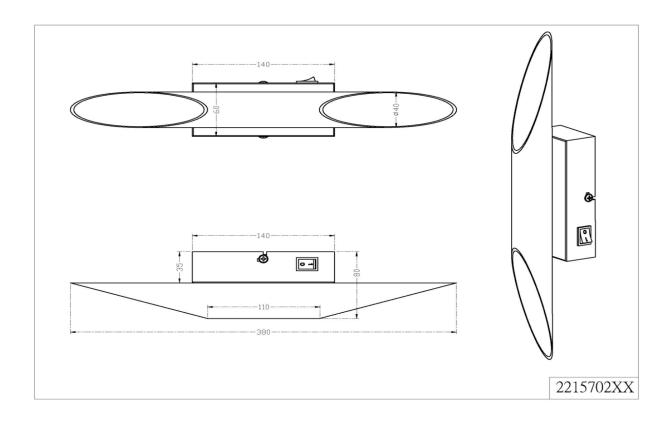

### <u>Dimensions and Materials:</u>

Width Overall Height Back Plate Material 3 1/4" 15" 4 3/4" Dia. Metal

Bronze with Indian Gold Chrome, Satin Nickel

Light Source/Manufacturer
Light Source/Manufacturer
LED Spec.
Total Wattage
Lumens
Kelvin Temperature
Drimmability
Driver Specification - Quattro
Driver Specification - Fully Dimmable
Input Voltage
Safety Rating (Location)
Warranty
Certification LED
ORSAM
SMD
6.4W
600 Lumens
3000K
Quattro or Fully Dimmable
Output: 12-20V, 500mA
Output: 16-24V, 500mA
120V
Dry
S Years
ETL