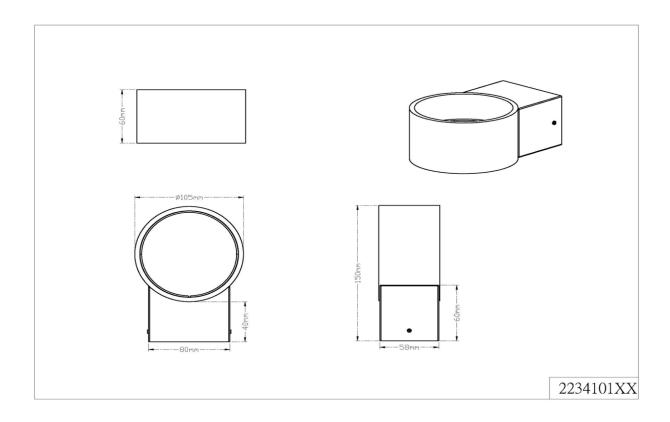

#### Dimensions and Materials:

Width Overall Height Extension Back Plate Material 6" 4" 6" 4 3/4" x 4 3/4" Metal