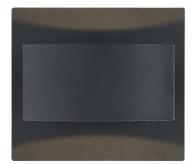

#### LACAPO

Black-Matte Nickel-Matte, White-Matte

#### Dimensions and Materials:

Width Overall Height Extension Back Plate Material 6" 4" 6" 4 3/4" x 4 3/4" Metal