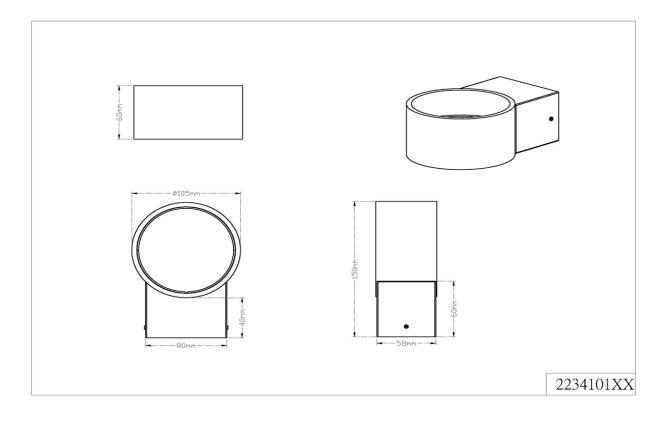

## Product Specification Sheet

*Item Number:* Created: Version - Updated:

**223410107** June 20th, 2017 1.3 - 04/05/2018

Group/Lifestyle Name:

Finish Available Finishes

Dimensions and Materials:

Width Overall Height Extension Back Plate Material

Weight Carton Length Carton Width Carton Height Shipping Method Quantity Per Carton

6" 4" 6" 4 3/4" x 4 3/4" Metal

Nickel-Matte White-Matte, Black-Matte

LACAPO

LED Osram SMD SW 430 Lumens 3000K none On/Off 120V Dry S Years ETL