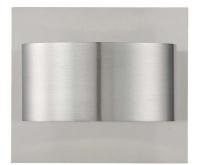

## Product Specification Sheet

*Item Number:* Created: Version - Updated:

**223410107** June 20th, 2017 1.3 - 04/05/2018

Group/Lifestyle Name:

Finish Available Finishes

Dimensions and Materials:

Width Overall Height Extension Back Plate Material

Weight Carton Length Carton Width Carton Height Shipping Method Quantity Per Carton

6" 4" 6" 4 3/4" x 4 3/4" Metal

Nickel-Matte White-Matte, Black-Matte

LACAPO

LED Osram SMD SW 430 Lumens 3000K none On/Off 120V Dry S Years ETL