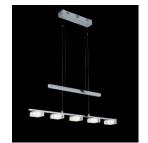

Weight

| Item Number:       |
|--------------------|
| Created:           |
| Version - Updated: |

June 20th, 2017 1.2-04/04/2018 BROOKLYN Group/Lifestyle Name: Available Finishes Chrome Dimensions and Materials: 31 1/2" Max Height 63" Min. Height 35 1/2" Special Features Adjustable Height 11 3/4" L x 4 3/4" W x 4 3/4" H Canopy (Rectangular) Metal/Satin Glass Double layed Glass (White inside, clear outside) 2 3/4" (Square) x H. 1" Electrical Specifications: Light Source LED Light Source/Manufacturer SMD . Total Wattage 25 W 1500 Lumens 3000 K Kelvin Temperature Dimmability Quattro Dimming or Fully Dimmable Driver Specification - Quattro Output: 20-36V, 700mA Driver Specification - Fully Dimmable Output: 24-36V, 700mA Input Voltage 120V Safety Rating (Location) Dry Location 5 Years Certification ETL Shipping Information: 8.98 lbs Carton Length 8" Carton Width 8" Carton Height 40" Shipping Method UPS Quantity Per Carton 1