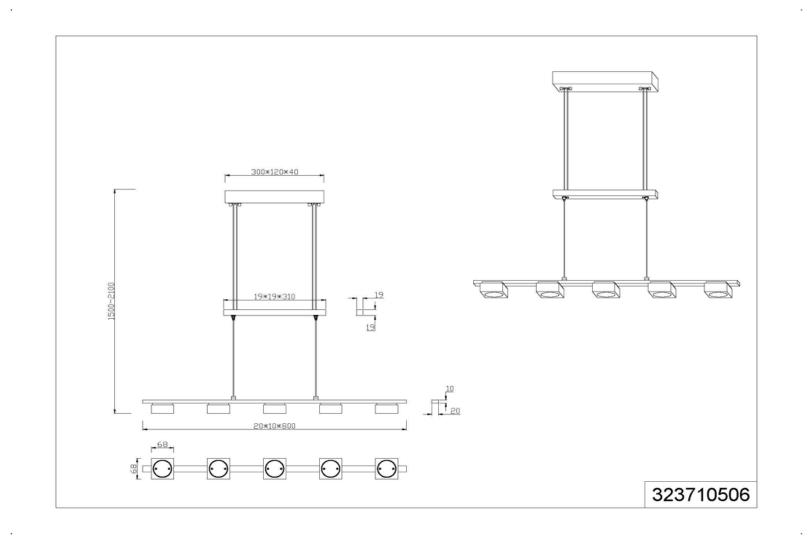

Weight

| Item Number:       |
|--------------------|
| Created:           |
| Version - Updated: |

June 20th, 2017 1.2-04/04/2018 BROOKLYN Group/Lifestyle Name: Available Finishes Chrome Dimensions and Materials: 31 1/2" Max Height 63" Min. Height 35 1/2" Special Features Adjustable Height 11 3/4" L x 4 3/4" W x 4 3/4" H Canopy (Rectangular) Metal/Satin Glass Double layed Glass (White inside, clear outside) 2 3/4" (Square) x H. 1" Electrical Specifications: Light Source LED Light Source/Manufacturer SMD . Total Wattage 25 W 1500 Lumens 3000 K Kelvin Temperature Dimmability Quattro Dimming or Fully Dimmable Driver Specification - Quattro Output: 20-36V, 700mA Driver Specification - Fully Dimmable Output: 24-36V, 700mA Input Voltage 120V Safety Rating (Location) Dry Location 5 Years Certification ETL Shipping Information: 8.98 lbs Carton Length 8" Carton Width 8" Carton Height 40" Shipping Method UPS Quantity Per Carton 1