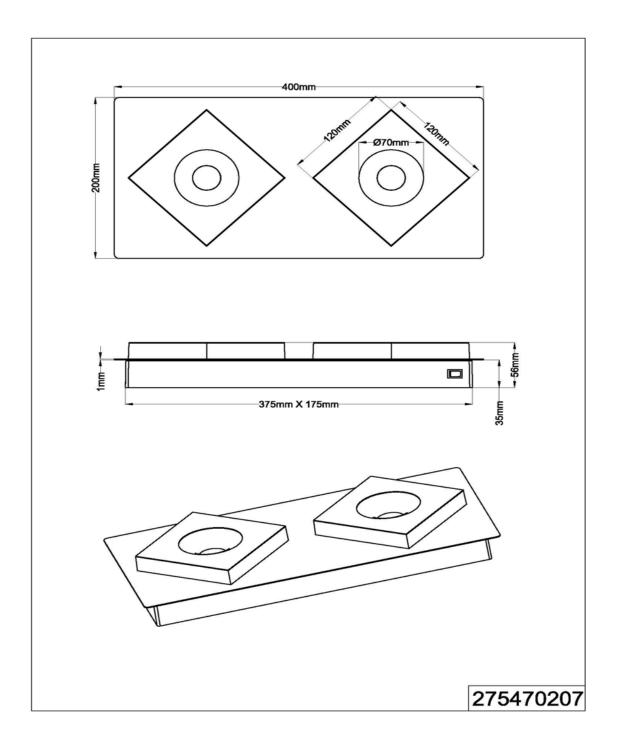

## Group/Lifestyle Name: Available Finishes

Dimensions and Materials: Width Overall Height Max Height Min. Height Back Plate Extension Special Features Material

W.14 2/3"xH6 2/3" 2 1/4" Brushed Alumminum/Acrylic

ATLANTA

15 3/4" 7 7/8"

Nickel-Matte

LED 2 x 4.5W 9W 860 Lumens 3000K Quattro Dimming

120V Dry Location 5 Years ETL

6 lbs 20" 10" 10" UPS 1

Shipping Information: Weight Carton Length Carton Width Carton Height Shipping Method Quantity Per Carton