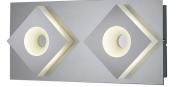

## Group/Lifestyle Name: Available Finishes

Dimensions and Materials: Width Overall Height Max Height Min. Height Back Plate Extension Special Features Material

W.14 2/3"xH6 2/3" 2 1/4" Brushed Alumminum/Acrylic

ATLANTA

15 3/4" 7 7/8"

Nickel-Matte

LED 2 x 4.5W 9W 860 Lumens 3000K Quattro Dimming

120V Dry Location 5 Years ETL

6 lbs 20" 10" 10" UPS 1

Shipping Information: Weight Carton Length Carton Width Carton Height Shipping Method Quantity Per Carton