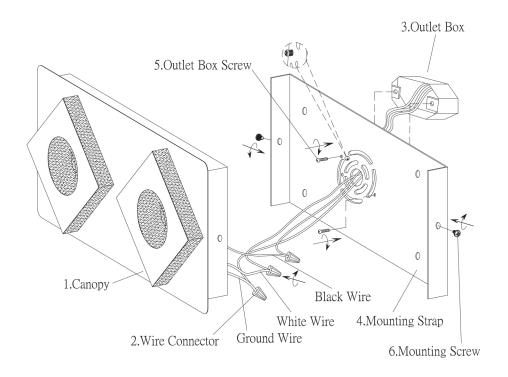

#### Parts Included:

Mounting Strap

Mounting Screw

Wire Connector

Outlet Box Screw

#### **Assembly Instructions**

- 1. Mount the Mounting Strap (#4) to the Outlet Box (#3) using the Outlet Box Screw (#5)
- 2. Connect the ground wire from the fixture to the ground wire from the Outlet Box (#3). Connect the white wire from the fixture to the white wire (neutral wire) from the Outlet Box (#3). Connect the black wire from the fixture to the black wire (live wire) of the Outlet Box (#3). Cover the connections using the Wire Connectors (#2). Wrap the wire connectors with electrical tape for a more secure connection. Position the wires back inside the Outlet Box (#3). Note: If you have electrical questions, consult your local licensed electrician.
- 3. Place the Canopy (#1) over the Outlet Box (#3), put the Mounting Screw (#6) through the holes, and tighten the Mounting Screw (#6) to secure the Canopy (#1)
- 4. Installation is complete, Turn on the power at the circuit breaker of the fuse box. Turn the light switch on to activate the fixture.