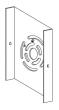

### Mounting Instructions

#### **Assembly Instructions**

- 1. Mount the Mounting Strap (#4) to the Outlet Box (#3) using the Outlet Box Screw (#5)
- 2. Connect the ground wire from the fixture to the ground wire from the Outlet Box (#3). Connect the white wire from the fixture to the white wire (neutral wire) from the Outlet Box (#3). Connect the black wire from the fixture to the black wire (live wire) of the Outlet Box (#3). Cover the connections using the Wire Connectors (#2). Wrap the wire connectors with electrical tape for a more secure connection. Position the wires back inside the Outlet Box (#3). Note: If you have electrical questions, consult your local licensed electrician.
- 3. Place the Canopy (#1) over the Outlet Box (#3), put the Mounting Screw (#6) through the holes, and tighten the Mounting Screw (#6) to secure the Canopy (#1)
- 4. Installation is complete, Turn on the power at the circuit breaker of the fuse box. Turn the light switch on to activate the fixture.