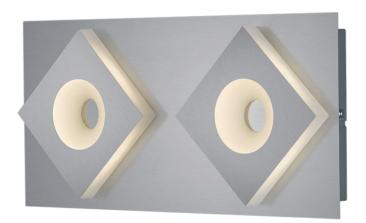

customerservice@arnsberg.com www.arnsberg.com

# ASSEMBLY INSTRUCTIONS

# **ATLANTA** 275470207

#### Parts Included:

Mounting Strap



Mounting Screw



Wire Connector



Outlet Box Screw





## **CSA / UL Safety Requirements**

CSA/UL requires that these IMPORTANT SAFETY INSTRUCTION be listed:

☐ Before starting installation of this fixture or removal of a previous fixture, disconnect the power by turning off the circuit breaker or by removing the fuse at the fuse box.



☐ Consult a qualified electrician if you have any electrical questions or need to replace the driver.

#### **Care Instructions**

Arnsberg suggests using only a micro fiber cleaning cloth to clean this fixture. If required, a slightly damp cleaning cloth may be used to spot clean. Do not use common household cleaners on this fixture, as the final finish may be damaged as a result. Enjoy your new Arnsberg fixture.



www.arnsberg.com

### Mounting Instructions



# ASSEMBLY INSTRUCTIONS ATLANTA 275470207

#