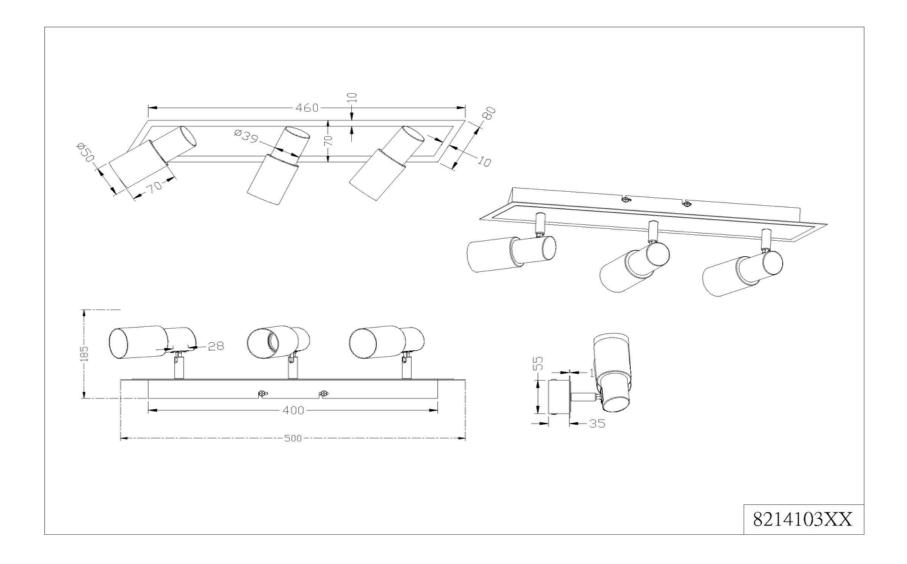

## Product Specification Sheet

| <br>Item Number:<br>Created:<br>Version - Updated: | <b>821410305</b><br>June 21th, 2017<br>1.2 -04/04/2018                                                  |                                                                                     |
|----------------------------------------------------|---------------------------------------------------------------------------------------------------------|-------------------------------------------------------------------------------------|
|                                                    | <u>Group/Lifestyle Name:</u><br>Available Finishes                                                      | DALLAS<br>Chrome with Alum Plate                                                    |
|                                                    | Dimensions and Materials:                                                                               |                                                                                     |
|                                                    | Width<br>Overall Height                                                                                 | 19 3/4"<br>7 1/4"                                                                   |
|                                                    | Special Features                                                                                        | Moveable heads                                                                      |
|                                                    | Material<br>Glass                                                                                       | Metal<br>Opal                                                                       |
|                                                    | Electrical Specifications:                                                                              |                                                                                     |
|                                                    | Light Source<br>Light Source/Manufacturer<br>LED Spec.<br>Total Wattage<br>Lumens<br>Kelvin Temperature | LED<br>OSRAM<br>SMD<br>13.5W<br>1200 Lumens<br>3000K                                |
|                                                    | Dimmability<br>Driver Specification - Quattro<br>Driver Specification - Fully Dimmable                  | Quattro Dimming or Fully Dimmable<br>Output: 14-24V, 700mA<br>Output: 16-24V, 700mA |
|                                                    | Input Voltage<br>Safety Rating (Location)<br>Warranty<br>Certification                                  | 120V<br>Indoor<br>5 Years<br>ETL                                                    |
|                                                    | Shipping Information:                                                                                   |                                                                                     |
|                                                    | Weight<br>Carton Length<br>Carton Width<br>Carton Height<br>Shipping Method<br>Quantity Per Carton      | 5 lbs<br>24"<br>6"<br>6"<br>UPS<br>1                                                |