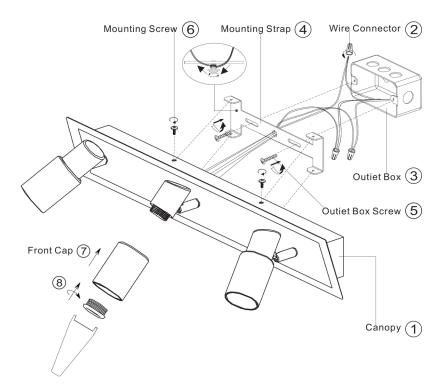

#### Parts Included

Please begin installation by accounting for and familiarizing yourself with all included parts.

Wire Connector

Mounting Strap

Mounting Screw

Outles Box Screw

## Mounting Instructions

# **Assembly Instructions**

- 1. Mount the Mounting Strap(#4) to the Outlet Box(#3), using the Outlet Box Screw(#5).
- 2.Connect the ground wire from the fixture to the groung wire from the Outlet Box(#3). Connect the white wire from the fixture to the white wire (neutral wire)from the Outlet Box(#3). Connect the black wire from the fixture to the black wire(live wire)of the Outlet Box(#3). Cover the connections using the Wire Connectors(#2). Wrap the wire connectors with electrical tape for a more secure connection. Position the wires back inside the Outlet Box(#3)Note:If you have electrical questions, consult your local Licensed Electrician.
- 3. Place the Canopy(#1)over the Outlet Box(#3), put the Mounting Screws(#6) to the holes of the Canopy(#1) and the Outlet Box(#3). Screw the Mounting Screws(#6) to secure the Canopy(#1)
- 4. Installation in complete ,Turn on the power at the circuit breaker of the fuse box.Turn the light switch on to activate the fixture.