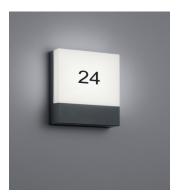

# Dark Grey White, Light Grey

PECOS

Width Height Extension Back Plate Material

6.5" 8" 2" 6 1/2" W x 8" H Aluminum Die-Cast Frame/Acrylic

### Electrical Specifications:

Light Source - SMD LED
Total Wattage
Lumens
Kelvin Temperature
Driver Specification - Fully Dimmable

LED 6W 600 Lumens 3000 K on/off or fully dimmable 120V Wet Location - IP 54 5 Years ETL