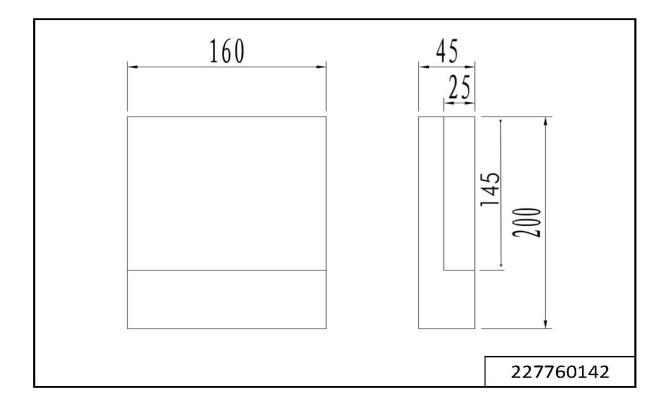

# Dark Grey White, Light Grey

PECOS

Width Height Extension Back Plate Material

6.5" 8" 2" 6 1/2" W x 8" H Aluminum Die-Cast Frame/Acrylic