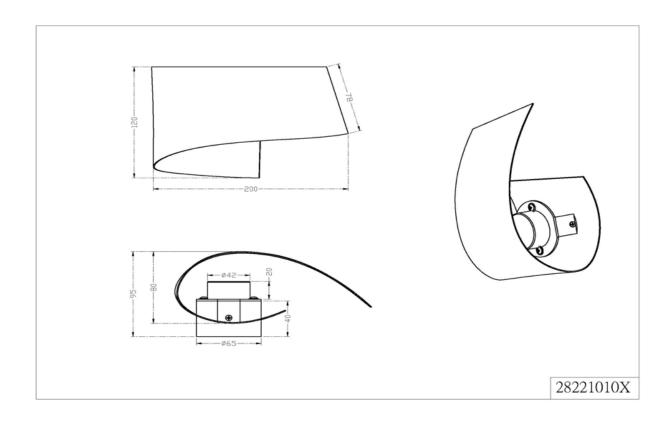

#### Dimensions and Materials:

Available Finishes

H20

Chrome

Width Overall Height Max Height Min. Height Base Width Extension Special Features Material Glass 5" Diameter 3 3/4" Metal