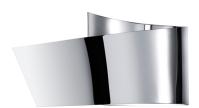

#### Dimensions and Materials:

Available Finishes

H20

Chrome

Width Overall Height Max Height Min. Height Base Width Extension Special Features Material Glass 5" Diameter 3 3/4" Metal