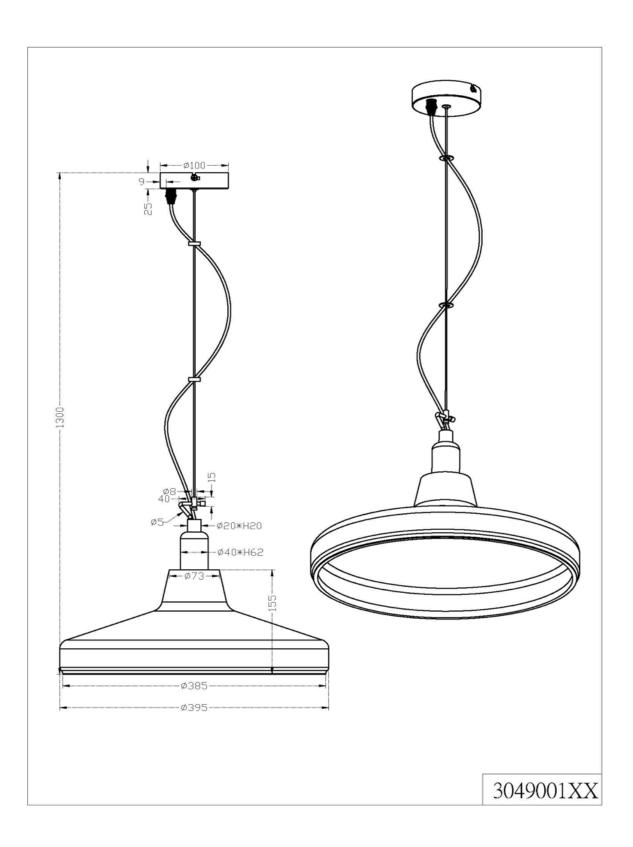

## Product Specification Sheet

| Item Number:<br>Created:<br>Version - Updated:                                                                                                                                                                                                                                                                                                                                                                                                                                                                                                                                                                                                                                                                                                                                                                                                                                                                                                                                                                                                                                                                                                                                                                                                                                                                                                                                                                                                                                                                                                                                                                                                                                                                                                                                                                                                                                                                                                                                                                                                                                                                                 | 304900100<br>June 20th, 2017<br>1.2 - 04/05/2018                                                                           |                                                                                                        |
|--------------------------------------------------------------------------------------------------------------------------------------------------------------------------------------------------------------------------------------------------------------------------------------------------------------------------------------------------------------------------------------------------------------------------------------------------------------------------------------------------------------------------------------------------------------------------------------------------------------------------------------------------------------------------------------------------------------------------------------------------------------------------------------------------------------------------------------------------------------------------------------------------------------------------------------------------------------------------------------------------------------------------------------------------------------------------------------------------------------------------------------------------------------------------------------------------------------------------------------------------------------------------------------------------------------------------------------------------------------------------------------------------------------------------------------------------------------------------------------------------------------------------------------------------------------------------------------------------------------------------------------------------------------------------------------------------------------------------------------------------------------------------------------------------------------------------------------------------------------------------------------------------------------------------------------------------------------------------------------------------------------------------------------------------------------------------------------------------------------------------------|----------------------------------------------------------------------------------------------------------------------------|--------------------------------------------------------------------------------------------------------|
|                                                                                                                                                                                                                                                                                                                                                                                                                                                                                                                                                                                                                                                                                                                                                                                                                                                                                                                                                                                                                                                                                                                                                                                                                                                                                                                                                                                                                                                                                                                                                                                                                                                                                                                                                                                                                                                                                                                                                                                                                                                                                                                                | Group/Lifestyle Name:                                                                                                      | DOVER                                                                                                  |
| The second secon | Finish                                                                                                                     | Satin Nickel with Champagne glass                                                                      |
|                                                                                                                                                                                                                                                                                                                                                                                                                                                                                                                                                                                                                                                                                                                                                                                                                                                                                                                                                                                                                                                                                                                                                                                                                                                                                                                                                                                                                                                                                                                                                                                                                                                                                                                                                                                                                                                                                                                                                                                                                                                                                                                                | <u>Dimensions and Materials:</u><br>Width<br>Overall Height<br>Canopy<br>Material<br>Glass<br>Glass Size<br>Cord and cable | 15 1/2"<br>51"<br>4 3/4"Dia. X 1"H<br>Meta/Glass<br>Smokeglass<br>15 1/2"Diameter<br>7 foot and 8 foot |
|                                                                                                                                                                                                                                                                                                                                                                                                                                                                                                                                                                                                                                                                                                                                                                                                                                                                                                                                                                                                                                                                                                                                                                                                                                                                                                                                                                                                                                                                                                                                                                                                                                                                                                                                                                                                                                                                                                                                                                                                                                                                                                                                | Electrical Specifications:<br>Light Source                                                                                 | E26                                                                                                    |
|                                                                                                                                                                                                                                                                                                                                                                                                                                                                                                                                                                                                                                                                                                                                                                                                                                                                                                                                                                                                                                                                                                                                                                                                                                                                                                                                                                                                                                                                                                                                                                                                                                                                                                                                                                                                                                                                                                                                                                                                                                                                                                                                | Total Wattage<br>Dimmability                                                                                               | 100W<br>Yes                                                                                            |
|                                                                                                                                                                                                                                                                                                                                                                                                                                                                                                                                                                                                                                                                                                                                                                                                                                                                                                                                                                                                                                                                                                                                                                                                                                                                                                                                                                                                                                                                                                                                                                                                                                                                                                                                                                                                                                                                                                                                                                                                                                                                                                                                | Input Voltage<br>Safety Rating (Location)<br>Warranty<br>Certification                                                     | 120V<br>Dry Location<br>5 Years<br>ETL                                                                 |
|                                                                                                                                                                                                                                                                                                                                                                                                                                                                                                                                                                                                                                                                                                                                                                                                                                                                                                                                                                                                                                                                                                                                                                                                                                                                                                                                                                                                                                                                                                                                                                                                                                                                                                                                                                                                                                                                                                                                                                                                                                                                                                                                | Shipping Information:                                                                                                      |                                                                                                        |
|                                                                                                                                                                                                                                                                                                                                                                                                                                                                                                                                                                                                                                                                                                                                                                                                                                                                                                                                                                                                                                                                                                                                                                                                                                                                                                                                                                                                                                                                                                                                                                                                                                                                                                                                                                                                                                                                                                                                                                                                                                                                                                                                | Weight<br>Carton Length<br>Carton Width<br>Carton Height<br>Shipping Method<br>Quantity Per Carton                         | 9 lbs<br>20"<br>20"<br>12"<br>UPS<br>1                                                                 |
|                                                                                                                                                                                                                                                                                                                                                                                                                                                                                                                                                                                                                                                                                                                                                                                                                                                                                                                                                                                                                                                                                                                                                                                                                                                                                                                                                                                                                                                                                                                                                                                                                                                                                                                                                                                                                                                                                                                                                                                                                                                                                                                                |                                                                                                                            |                                                                                                        |