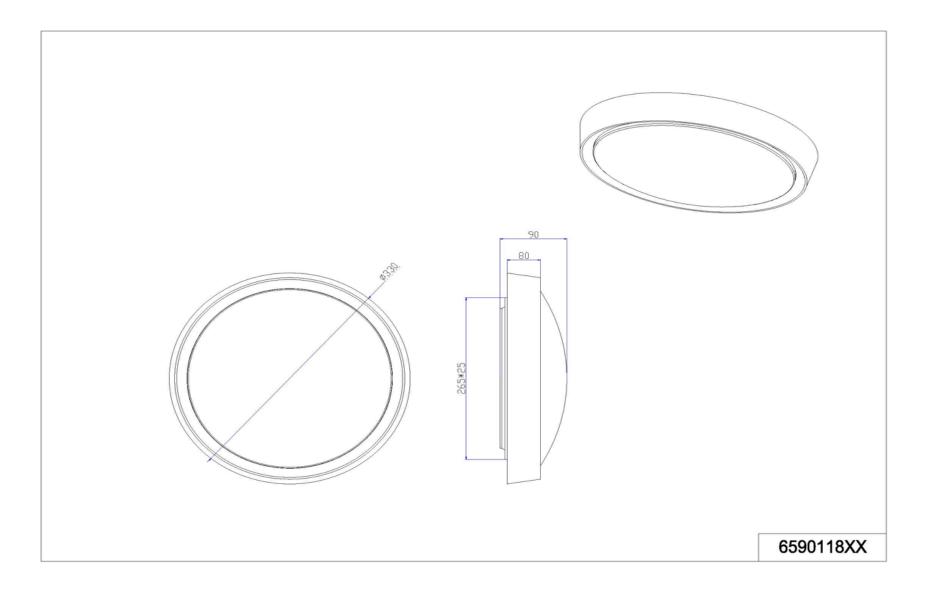

## Product Specification Sheet

| <i>Item Number:</i><br>Created:<br>Version - Updated: | <b>659011887</b><br>June 21th, 2017<br>1.2 - 04/04/2018                     |                                          |
|-------------------------------------------------------|-----------------------------------------------------------------------------|------------------------------------------|
|                                                       |                                                                             |                                          |
|                                                       | <u>Group/Lifestyle Name:</u>                                                | CLAIRMO                                  |
|                                                       | Finishes<br>Available Finishes                                              | Titanium/Light Grey<br>White             |
|                                                       | Dimensions and Materials:                                                   |                                          |
|                                                       | Width<br>Overall Height                                                     | 13"<br>3.5"                              |
|                                                       | Material<br>Lense                                                           | Metal/Acrylic<br>Acylic                  |
|                                                       | Electrical Specifications:                                                  |                                          |
|                                                       | Light Source<br>Light Source/Manufacturer<br>LED Spec.                      | LED                                      |
|                                                       | Total Wattage<br>Lumens<br>Kelvin Temperature                               | 18W<br>1600 Lumens<br>3000K              |
|                                                       | Dimmability<br>Input Voltage<br>Safety Rating (Location)                    | Fully Dimmerable<br>120V<br>Dry Location |
|                                                       | Warranty<br>Certification                                                   | 5 Years<br>ETL                           |
|                                                       | Shipping Information:                                                       |                                          |
|                                                       | Weight<br>Carton Length<br>Carton Width<br>Carton Height<br>Shipping Method | 3.98 lbs<br>18"<br>18"<br>6"<br>UPS      |
|                                                       | Quantity Per Carton                                                         | 1                                        |