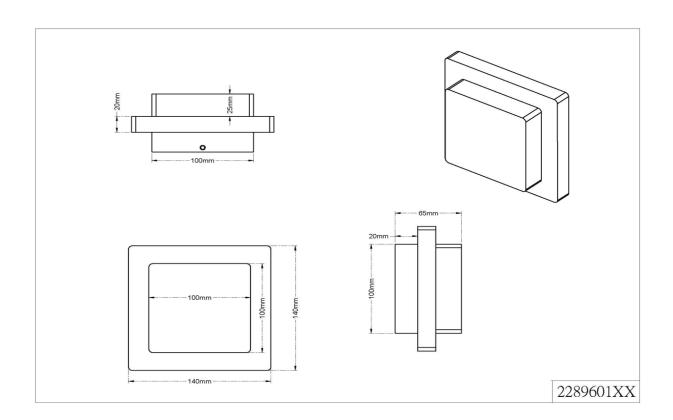

### <u>Dimensions and Materials:</u>

 Width
 5 1/2"

 Overall Height
 2 1/2"

 Extension
 5 1/2"

 Special Feature
 Can be for wall lamp

 Back Plate Size
 4"

 Material
 Die-Cast Frame/Acrylic