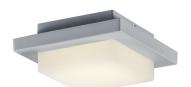

#### Group/Lifestyle Name:

Finish Titanium/Light Grey Available Finishes Charcoal black, White

### <u>Dimensions and Materials:</u>

 Width
 5 1/2"

 Overall Height
 2 1/2"

 Extension
 5 1/2"

 Special Feature
 Can be for wall lamp

 Back Plate Size
 4"

 Material
 Die-Cast Frame/Acrylic