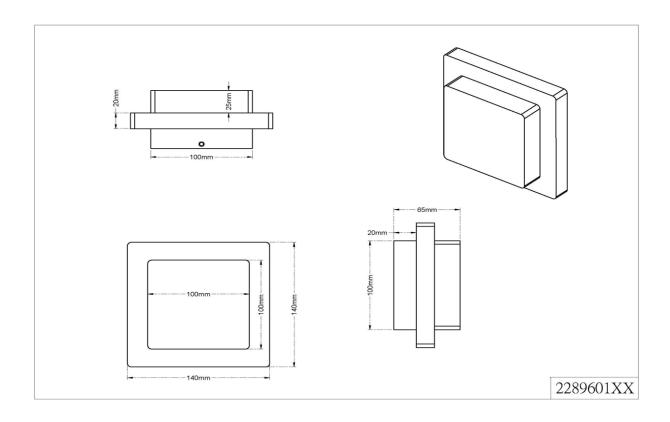

### <u>Dimensions and Materials:</u>

5 1/2" 2 1/2" 5 1/2" Can be for wall lamp or Ceiling 4" Width Overall Height Extension Special Feature Back Plate Material Die-Cast Frame/Acrylic