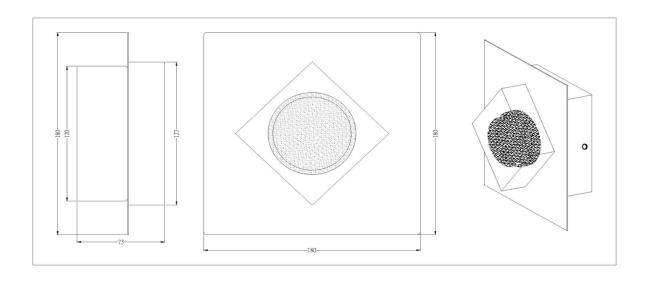

#### Dimensions and Materials:

Width Overall Height Extension Back Plate Material Glass 7" 7" 2.75" 7" x 7" Metal Satin Glass

BROOKLYN

Chrome