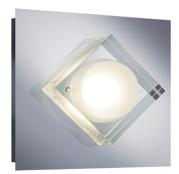

## Group/Lifestyle Name: Available Finishes

#### Dimensions and Materials:

Width Overall Height Extension Back Plate Material Glass 7" 7" 2.75" 7" x 7" Metal Satin Glass

BROOKLYN

Chrome