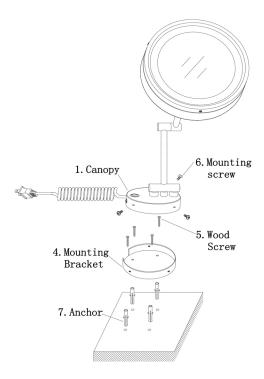

#### **Assembly Instructions:**

- 1. Turn off the power at the circuit breaker or fuse box.
- 2. Attach the Mounting Bracket (#4) onto to the wall by using the four Wood Screws (#5) and Anchors (#7).
- 3. For a direct-wired connection: Connect the ground wire from the fixture to the ground wire from the Outlet Box (#3). Connect the white wire from the fixture to the white wire (neutral wire) from the Outlet Box (#3). Connect the black wire from the fixture to the black wire (live wire) of the Outlet Box (#3). Cover the connections using the Wire Connectors (#2). Wrap the wire connectors with electrical tape for a more secure connection. Position the wires back inside the Outlet Box (#3). Note: If you have electrical questions, consult your local licensed electrician.
- 4. Place the Canopy (#1) over the Outlet Box (#3), put the four Mounting Screws (#6) to the holes of the Canopy (#1) and the Outlet Box (#3). Attach the Mounting Screws (#6) to secure the Canopy (#1).
- 5. Installation is complete, Turn on the power at the circuit breaker of the fuse box. Turn the light switch on to activate the fixture.