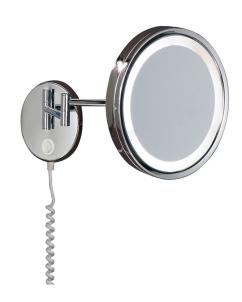

## H2O- Wall Mount Mirror 282670106

Parts Included:

Mounting Screw

# ASSEMBLY INSTRUCTIONS H2O- Wall Mount Mirror 282670106