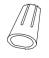

3. Place the canopy (#1) over the outlet box (#3), put the mounting screws (#6) to the holes of the canopy (#1) and the outlet box (#3). Screw the mounting screws (#6) to secure the canopy (#1)

4. Installation in complete, Turn on the power at the circuit breaker of the fuse box. Turn the light switch on to activate the fixture.