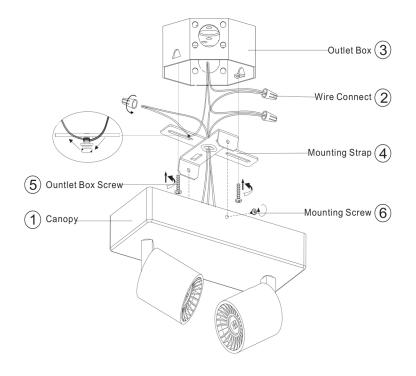

### **Parts Included:**

Wire Connector

Mounting Strap

Mounting Screw

#### **Assembly Instructions:**

1. Mount the mounting strap (#4) to the outlet box (#3), using the outlet box screw (#5).

2. Connect the ground wire from the fixture to the ground wire from the outlet box (#3). Connect the white wire from the fixture to the white wire (neutral wire) from the outlet box (#3). Connect the black wire from the fixture to the black wire (live wire) of the outlet box (#3). Cover the connections using the wire connectors (#2). Wrap the wire connectors with electrical tape for a more secure connection. Position the wires back inside the outlet box (#3) Note: If you have electrical questions, consult your local licensed electrician.

3. Place the canopy (#1) over the outlet box (#3), put the mounting screws (#6) to the holes of the canopy (#1) and the outlet box (#3). Screw the mounting screws (#6) to secure the canopy (#1)

4. Installation in complete, Turn on the power at the circuit breaker of the fuse box. Turn the light switch on to activate the fixture.