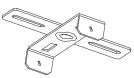

### **Parts Included:**

Wire Connector

Mounting Strap

Mounting Screw

#### **Assembly Instructions:**

1. Mount the mounting strap (#4) to the outlet box (#3), using the outlet box screw (#5).

2. Connect the ground wire from the fixture to the ground wire from the outlet box (#3). Connect the white wire from the fixture to the white wire (neutral wire) from the outlet box (#3). Connect the black wire from the fixture to the black wire (live wire) of the outlet box (#3). Cover the connections using the wire connectors (#2). Wrap the wire connectors with electrical tape for a more secure connection. Position the wires back inside the outlet box (#3) Note: If you have electrical questions, consult your local licensed electrician.