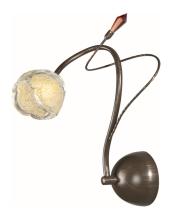

### Available Finishes Rust

Width Overall Height Max Height Min. Height Base Width Extension Special Features Material Glass 8 1/4" 13 1/3" 4" 8 1/4" Metal/Glass