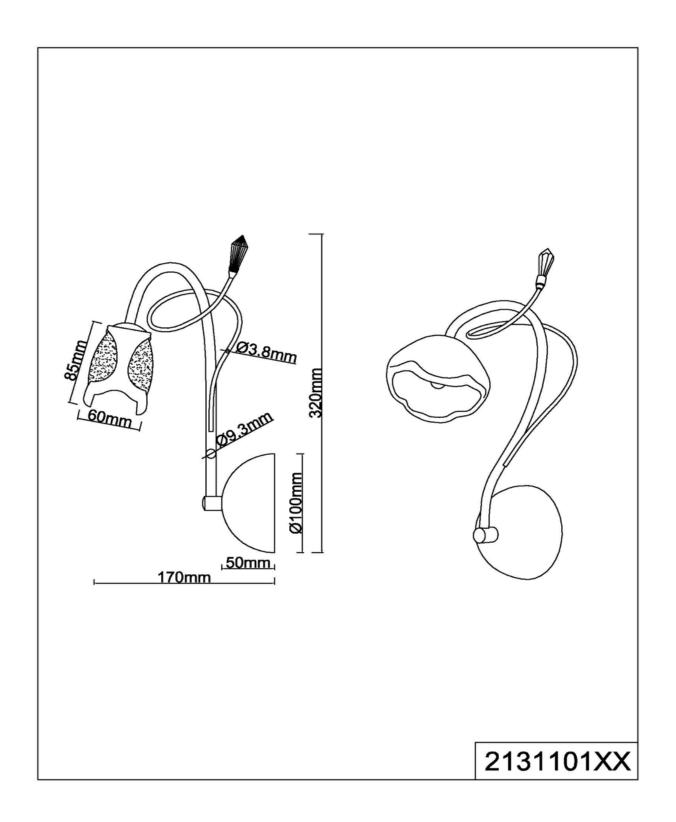

### Available Finishes Rust

Width Overall Height Max Height Min. Height Base Width Extension Special Features Material Glass 8 1/4" 13 1/3" 4" 8 1/4" Metal/Glass