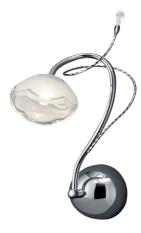

## **Product Specification Sheet**

**213110106** June 21th, 2017 1.3 - 04/05/2018

Item Number: Created: Version - Updated:

Available Finishes Chrome

Width Overall Height Max Height Min. Height Base Width Extension Special Features Material Glass 8 1/4" 13 1/3" 4" 8 1/4"

Metal/Glass

Electrical Specifications:

G9

Light Source
Light Source/Manufacturer
LED Spec.
Total Wattage
Lumens
Kelvin Temperature
Dinmability
Driver Specification - Quattro
Driver Specification - Fully Dimmable
Input Voltage
Safety Rating (Location)
Warranty
Certification 28W 370 Lumens

120V Dry 5 Years ETL

Weight Carton Length Carton Width Carton Height Shipping Method Quantity Per Carton 3.2 lbs 10" 8" 15" UPS