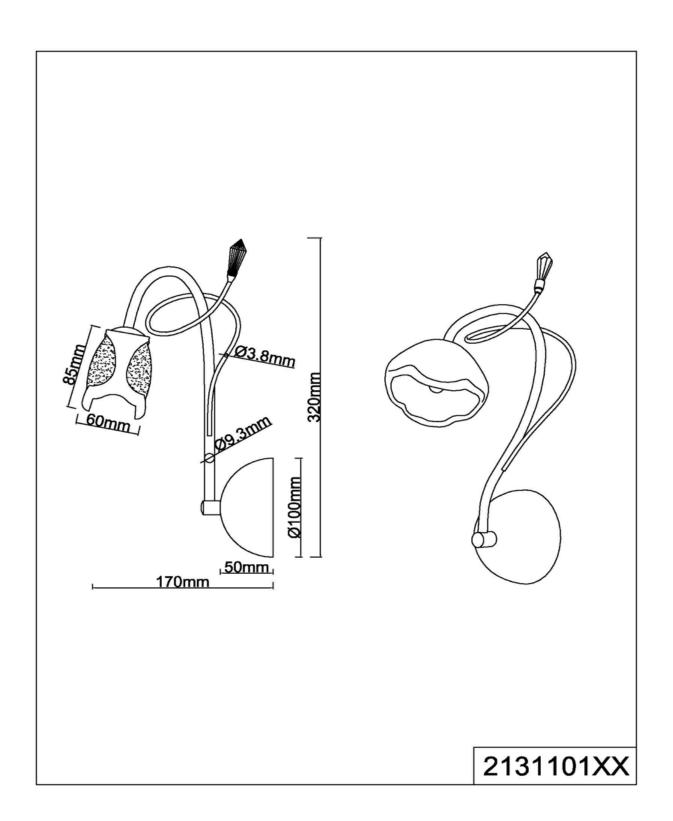

## **Product Specification Sheet**

**213110106** June 21th, 2017 1.3 - 04/05/2018

Item Number: Created: Version - Updated:

Available Finishes Chrome

Width Overall Height Max Height Min. Height Base Width Extension Special Features Material Glass 8 1/4" 13 1/3" 4" 8 1/4"

Metal/Glass

Electrical Specifications:

G9

Light Source
Light Source/Manufacturer
LED Spec.
Total Wattage
Lumens
Kelvin Temperature
Dinmability
Driver Specification - Quattro
Driver Specification - Fully Dimmable
Input Voltage
Safety Rating (Location)
Warranty
Certification 28W 370 Lumens

120V Dry 5 Years ETL

Weight Carton Length Carton Width Carton Height Shipping Method Quantity Per Carton 3.2 lbs 10" 8" 15" UPS